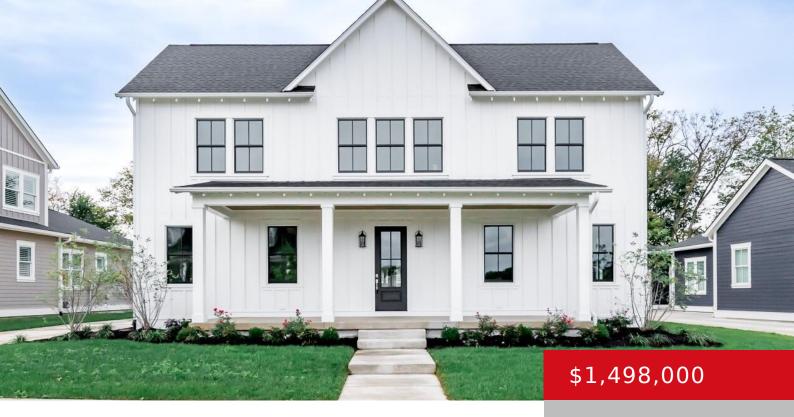

# 6110 SNAPDRAGON DR, PROSPECT, KY 40059

http://zhomesre.com

An incredible first floor primary home in The Hamlet, our Oldham County section. The front porch welcomes you into this fabulous open plan. The great room, kitchen and dining room have great flow for entertaining and everyday living. The screen porch on the back takes you out to the oversized two car garage and large [...]

### **Basics**

**Type:** Single Family Residence **Status:** Active

**Bedrooms: 4** beds **Bathrooms: 5** baths

**Area: 4409** sq ft **Lot size: 0** sq ft

Year built: 2024 Lot Features: Covt/Restr, Sidewalk