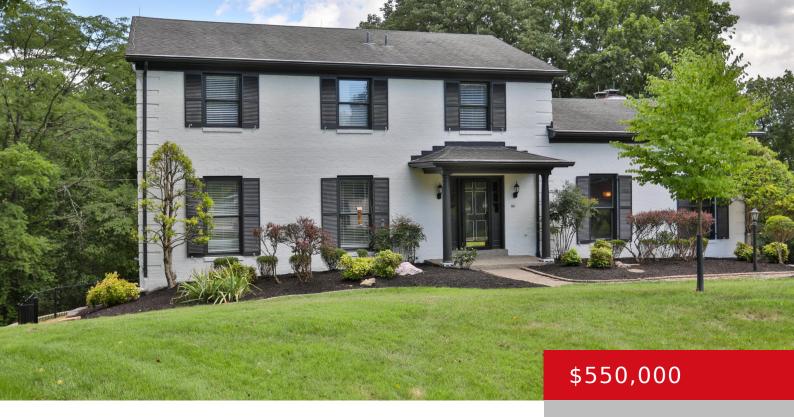

### 6110 TIDEWATER CT, PROSPECT, KY 40059

http://zhomesre.com

Nestled at the end of a cul-de-sac on a sprawling .75-acre private lot in the coveted Hunting Creek Subdivision, this stunning finished walk-out home offers breathtaking views! This freshly painted two story brick home boasts 5 bedrooms, 4 baths and over 4,200 finished livable square feet. Step inside to find a spacious and airy living [...]

## **Basics**

**Type:** Single Family Residence **Status:** Active Under Contract

Bedrooms: 5 beds

Area: 4225 sq ft

Lot size: 32670 sq ft

Year built: 1975 Lot Features: Cul De Sac

County Or Parish: Jefferson Subdivision Name: HUNTING CREEK

# **Building Details**

**Foundation Details:** Poured Concrete **Stories:** 2

**Electric:** Residential **Fencing:** Partial

**Roof:** Shingle **Construction Materials:** Wood Frame, Brick

**Garage Spaces:** 2 **Basement:** Walkout Finished