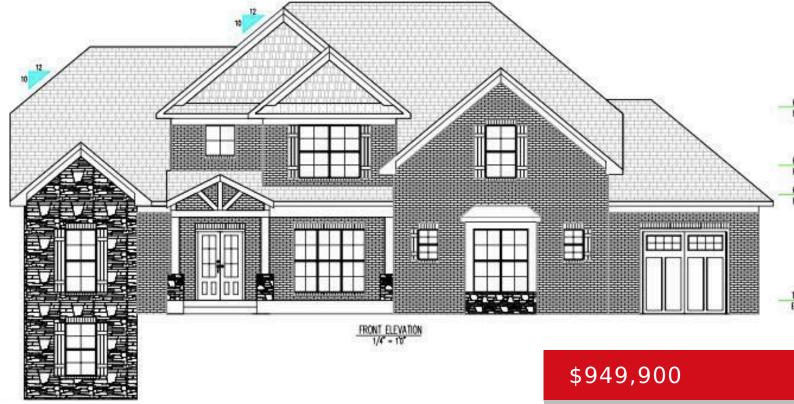

# 6111 PIERCE CT, CRESTWOOD, KY 40014

http://zhomesre.com

- 4 beds
- 4 baths
- Single Family Residence
- Pending
- 3041 sq ft

### **Basics**

**Type:** Single Family Residence

Bedrooms: 4 beds

**Area: 3041** sq ft

Year built: 2024

County Or Parish: Oldham

Bathrooms Full: 3

Status: Pending

# **Building Details**

Foundation Details: Poured Concrete Stories: 2

**Electric:** Residential **Fencing:** None

**Roof:** Shingle Construction Materials: Wood Frame, Brick, Stone

**Garage Spaces:** 3 **Basement:** Unfinished

## **Amenities & Features**

**Cooling:** Central Air **Fireplaces Total:** 1

**Exterior Features:** Deck **Utilities:** Public Sewer, Public Water

**Association Amenities:** Clubhouse, Pool **Parking Features:** 3 Car Carport, Attached