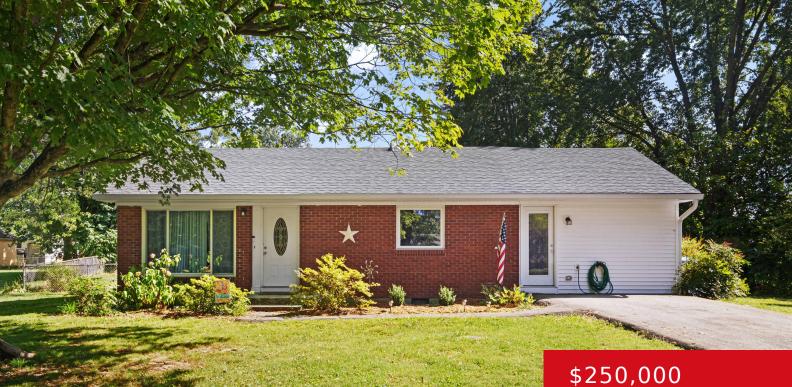

# 6112 POTTS LN, CRESTWOOD, KY 40014

http://zhomesre.com

Welcome to 6112 Potts Ln, just a block from downtown Crestwood and minutes from the interstate. This beautiful, updated brick ranch offers the perfect mix of comfort and convenience. As you step through the front door, you're greeted by original hardwood floors and an abundance of natural light from the newly added large double slider [...]

### Basics

Type: Single Family Residence Bedrooms: 3 beds Area: 1216 sq ft Year built: 1959 County Or Parish: Oldham Bathrooms Full: 2 Status: Pending Bathrooms: 2 baths Lot size: 14810 sq ft Lot Features: Cleared, DeadEnd, Level Subdivision Name: CRESTVIEW TERRACE