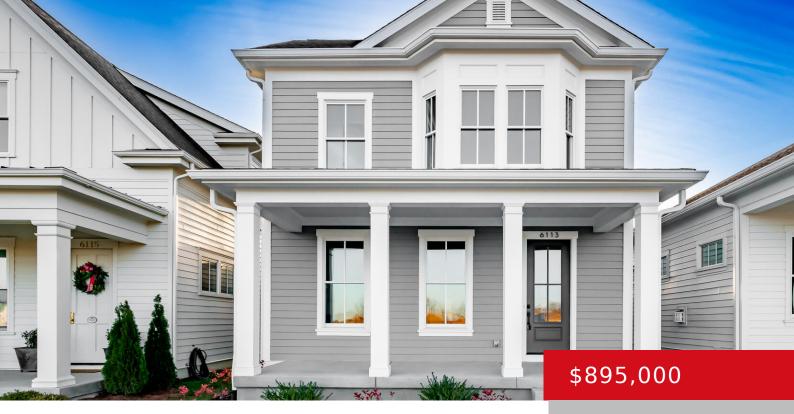

# 6113 PASSIONFLOWER DR, PROSPECT, KY 40059

http://zhomesre.com

A fabulous plan in our thriving north village close to the town center. The front porch welcomes you into the living room with 10 foot ceilings that is open to the dining area and kitchen. The first floor offers a great office space and large laundry room with a sink. The two car garage is [...]

- 3 beds
  - 3 baths
  - Single Family Residence
- Residentia
- Active
- 2456 sq ft

#### Basics

Category: Residential Status: Active Bathrooms: 3 baths Lot size: 0 sq ft Lot Features: Covt/Restr, Sidewalk Subdivision Name: NORTON COMMONS Type: Single Family Residence Bedrooms: 3 beds Area: 2456 sq ft Year built: 2023 County Or Parish: Jefferson Bathrooms Full: 2