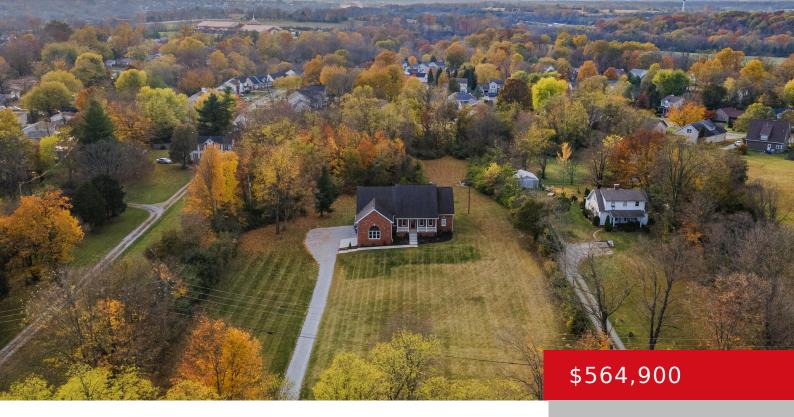

### 6117 W HWY 146, CRESTWOOD, KY 40014

http://zhomesre.com

Priced to Sell! Welcome Home to 6117 W. Hwy 146 Crestwood KY 40014. Brick 1.5 story with Side-entry 2.5 car attached garage located on 2.49 ACRES in sought after Oldham County. Award Winning Oldham County Schools. Home features 3 beds, 3.5 baths and unfinished basement. Covered front porch. Kitchen w/appliances to remain, Formal Dining Room, [...]

- 3 beds
- 4 baths
- Single Family Residence
- Residential
- Active
- 2840 sq ft

#### **Basics**

Category: Residential

**Status:** Active

Bathrooms: 4 baths

**Lot size: 108464.4** sq ft

County Or Parish: Oldham

**Bathrooms Full:** 3

Type: Single Family Residence

**Bedrooms: 3** beds

Area: 2840 sq ft

Year built: 1998

**Subdivision Name: NONE** 