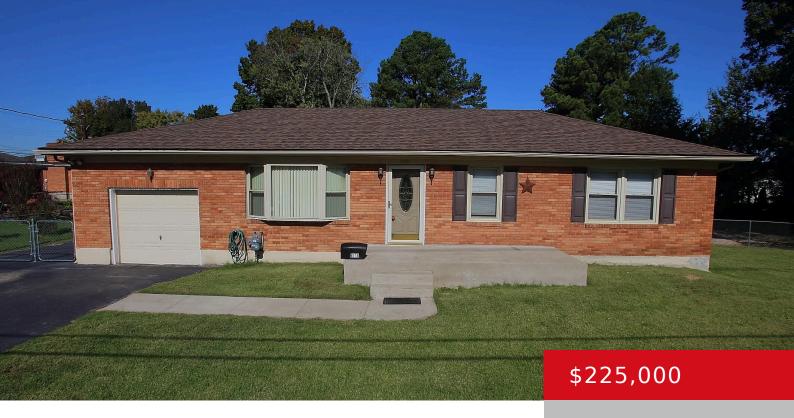

# 6118 UPPER HUNTERS TRACE, LOUISVILLE, KY 40216

http://zhomesre.com

Welcome to 6118 Upper Hunters Trace. This wonderful, updated, all brick ranch is situated on almost half an acre lot in Pleasure Ridge Park. Heading inside you will immediately notice the beautiful brand new laminate flooring that is throughout the main living areas. The spacious living room is highlighted by a lovely bay window. Behind [...]

### **Basics**

**Type:** Single Family Residence **Status:** Active

**Bedrooms: 3** beds **Bathrooms: 1** bath

**Area: 1850** sq ft **Lot size: 19440** sq ft

**Year built:** 1955 **Lot Features:** Sidewalk, Cleared, Level

# **Building Details**

**Foundation Details:** Poured Concrete **Stories:** 1

Electric: Residential Fencing: Full, Chain Link

**Roof:** Shingle **Construction Materials:** Wood Frame, Brick

**Garage Spaces:** 1 **Basement:** Partially finished

## **Amenities & Features**

**Cooling:** Central Air **Exterior Features:** Patio, Out Buildings,

Porch, Deck

Utilities: Electricity Connected, Fuel:Natural, Public Parking Features: Attached, Entry Front,