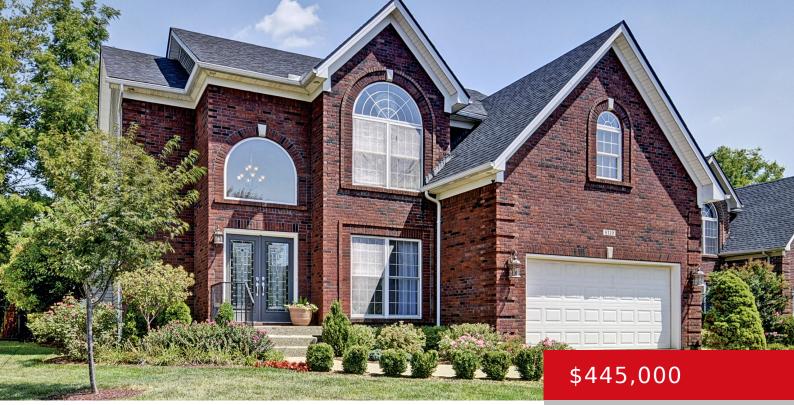

6119 SWEETBAY DR, CRESTWOOD, KY 40014 http://zhomesre.com

New Listing! This beautiful 2200+ sq. ft. Brick and Siding 4 bedroom 3 1/2 bath home checks all the boxes. Excellent location. Great schools. Great floor plan. Great upgrades including all new carpet! Located in the Magnolia Place Subdivision in Oldham County with convenient access to local schools, I-71, I-265, shopping, dining, entertainment and parks. [...]

### Basics

Type: Single Family Residence Bedrooms: 4 beds Area: 3087 sq ft Year built: 2004 County Or Parish: Oldham Bathrooms Full: 3 Status: Pending Bathrooms: 4 baths Lot size: 7405.2 sq ft Lot Features: Sidewalk Subdivision Name: MAGNOLIA PLACE

# **Building Details**

Foundation Details: Poured Concrete Electric: Residential Construction Materials: Wood Frame, Brick, Vinyl Siding Basement: Finished Stories: 2 Roof: Shingle Garage Spaces: 2