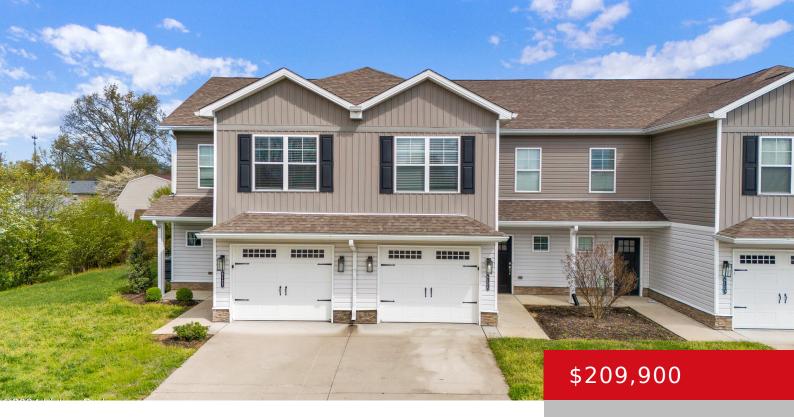

### 6125 CASPER DR, LOUISVILLE, KY 40258

http://zhomesre.com

Welcome to this inviting 3-bedroom, 2.5-bathroom townhouse that seamlessly combines comfort and convenience. As you step inside, you'll immediately appreciate the open and spacious layout of the living area. The abundant natural light infuses warmth into the space, creating an inviting atmosphere for you and your guests. The heart of this home is the well-appointed [...]

### **Basics**

**Type:** Single Family Residence **Status:** Active

Bedrooms: 3 beds

Area: 1616 sq ft

Lot size: 2178 sq ft

Year built: 2019 County Or Parish: Jefferson

**Subdivision Name:** NONE **Bathrooms Full:** 2

# **Building Details**

**Foundation Details:** Slab **Stories:** 2

Electric: Residential Fencing: Full

Roof: Shingle Construction Materials: Vinyl Siding

**Garage Spaces:** 1 **Basement:** None