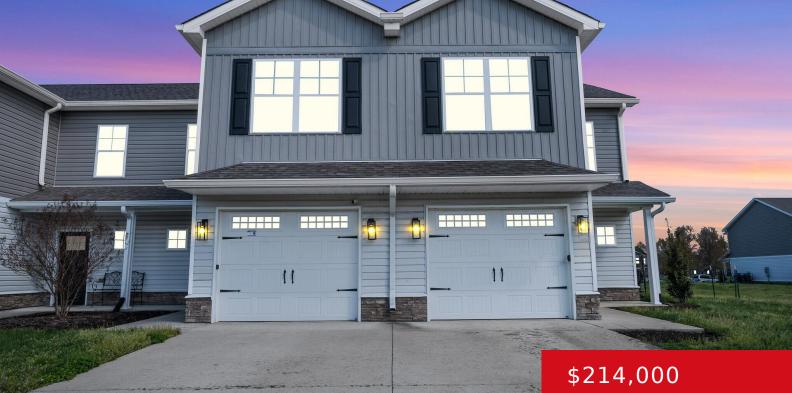

# 6126 GOALBY DR, LOUISVILLE, KY 40258

http://zhomesre.com

Welcome to this beautiful 3-bedroom, 2.5-bath townhome located in the heart of Pleasure Ridge Park! Conveniently close to restaurants, grocery stores, schools, and shopping, this home offers the perfect blend of comfort and convenience. The first floor features a welcoming entryway, a modern kitchen with stainless steel appliances and granite countertops, a dining area, laundry, [...]

### Basics

Type: Single Family Residence Bedrooms: 3 beds Area: 1616 sq ft Year built: 2019 County Or Parish: Jefferson Bathrooms Full: 2 Status: Active Bathrooms: 3 baths Lot size: 2178 sq ft Lot Features: Sidewalk Subdivision Name: NONE

## **Building Details**

Foundation Details: Slab Electric: Residential Roof: Shingle Garage Spaces: 2 Stories: 2 Fencing: Privacy, Full Construction Materials: Vinyl Siding Basement: None

# **Amenities & Features**

**Cooling:** Central Air **Utilities:** Electricity Connected, Public Sewer, Public Water

Heating: Electric, Forced Air

Exterior Features: Patio, Porch
Parking Features: Attached, Driveway