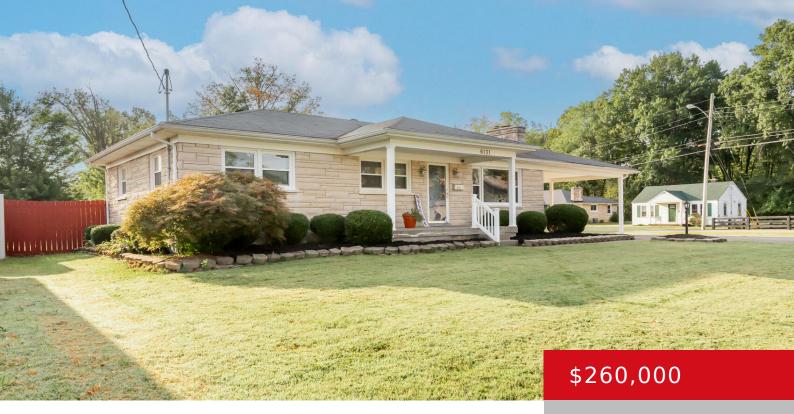

## 6131 ARLONE CT, LOUISVILLE, KY 40216

http://zhomesre.com

Welcome to this move in ready 3 bed, 2 full bath Bedford stone ranch home, WITH a basement. The home has been beautifully and professionally updated by the current sellers. With a convenient layout on a private lot, this home offers it all. This home sits on a large, flat, corner lot. It offers a [...]

- 3 beds
- 2 baths
- Single Family Residence
- Active Under Contract
- 1906 sq ft

### Basics

Type: Single Family Residence Bedrooms: 3 beds Area: 1906 sq ft Year built: 1959 County Or Parish: Jefferson Bathrooms Full: 2 Status: Active Under Contract
Bathrooms: 2 baths
Lot size: 14135 sq ft
Lot Features: Corner
Subdivision Name: FLAMINGO VILLAGE

# **Building Details**

Stories: 1 Fencing: Wood Construction Materials: Stone Basement: Finished Electric: Residential Roof: Shingle Garage Spaces: 2