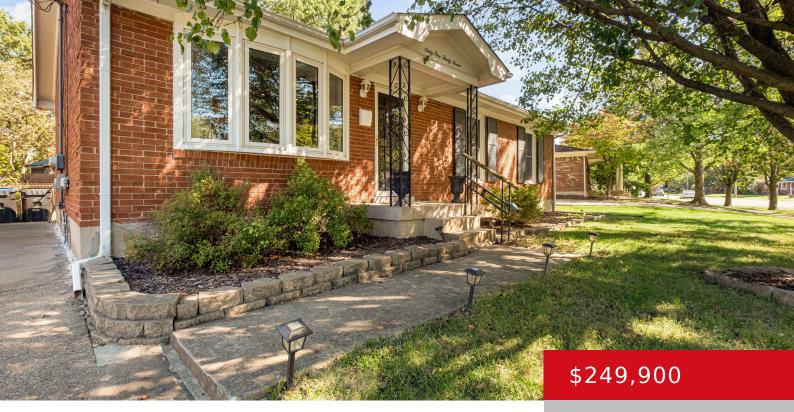

# 6137 PERMA DR, LOUISVILLE, KY 40218

http://zhomesre.com

Move in ready 3 bed brick ranch with a partially finished basement and nice fully fenced yard. Finished room in basement could be a 4th Bedroom/office with newer laminate flooring , closet and 2 windows. Beautiful hardwood floors in Living Room, Dining area, hall and bedrooms. Eat in kitchen offers stainless steel appliances, and vinyl [...]

- 3 beds
- 2 baths
- Single Family Residence
- Active
- 1750 sq ft

#### Basics

Type: Single Family Residence Bedrooms: 3 beds Area: 1750 sq ft Year built: 1966 Subdivision Name: MIDLAND TERRACE Status: Active Bathrooms: 2 baths Lot size: 5772 sq ft County Or Parish: Jefferson Bathrooms Full: 1

## **Building Details**

Foundation Details: Poured ConcreteStories: 1Electric: ResidentialFencing: Full, Chain LinkRoof: ShingleConstruction Materials: Wood Frame, BrickBasement: Partially finishedFencing: Full, Chain Link

# **Amenities & Features**

**Cooling:** Central Air **Utilities:** Electricity Connected, Fuel:Natural, Public Sewer, Public Water

Heating: Forced Air, Natural Gas

**Exterior Features:** Patio, Porch **Parking Features:** Entry Front, Street, Driveway