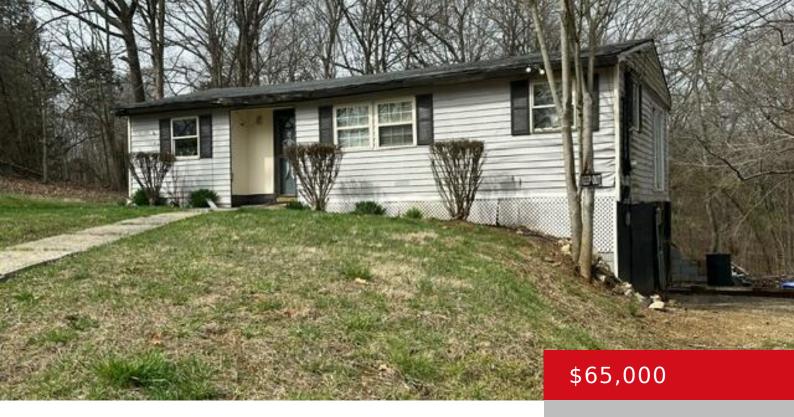

# 6155 OLIN RD, BRANDENBURG, KY 40108

http://zhomesre.com

Property is being sold AS IS. Seller has never lived in the property. Please be careful on the property.

- 3 heds
- 1 hath
- Single Family Residence
- Pending
- 824 sq ft

#### **Basics**

**Type:** Single Family Residence

Bedrooms: 3 beds

**Area: 824** sq ft

Year built: 9999

County Or Parish: Meade

**Bathrooms Full:** 1

**Status:** Pending

# **Building Details**

**Foundation Details:** Concrete Blk **Stories:** 1

Electric: Residential Roof: Shingle

Construction Materials: Vinyl Siding Basement: Walkout Unfinished