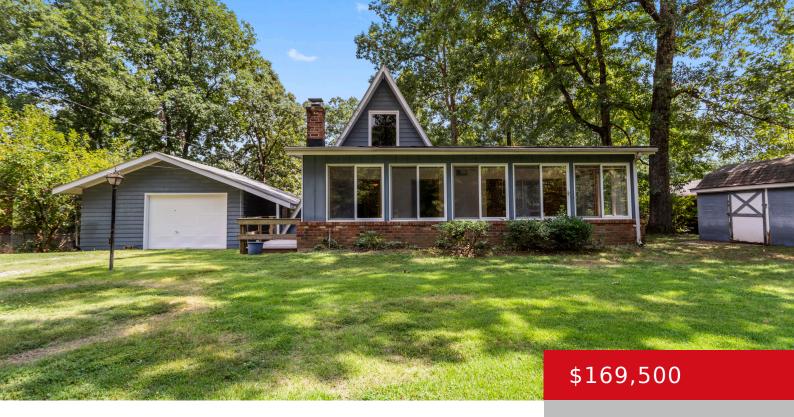

#### 616 N LAKEVIEW DR, LOUISVILLE, KY 40229

http://zhomesre.com

Nestled in a serene private community, this charming A-frame home offers a unique blend of rustic character and potential. Boasting over 1,200 square feet of living space, this two-bedroom, one-bath residence is set on more than half an acre, providing ample room for outdoor enjoyment. The property features a 1.5-car garage and a fully fenced [...]

### **Basics**

**Type:** Single Family Residence **Status:** Pending

**Bedrooms: 2** beds **Bathrooms: 1** bath

**Area: 1200** sq ft **Lot size: 30056** sq ft

Year built: 1964 County Or Parish: Bullitt

**Subdivision Name:** NONE **Bathrooms Full:** 1

# **Building Details**

**Stories:** 1 **Electric:** Residential

**Roof:** Shingle Construction Materials: Vinyl Siding

Garage Spaces: 1 Basement: None

# **Amenities & Features**

Fireplaces Total: 1 Utilities: Electricity Connected, Fuel:Natural, Septic

System, Public Water

Parking Features: Detached,

Driveway

Heating: Electric, Natural Gas