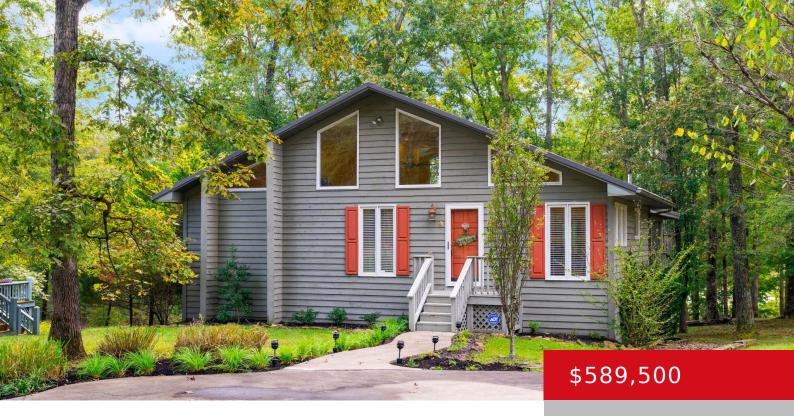

#### 618 MOUTARDIER RD, LEITCHFIELD, KY 42754

http://zhomesre.com

Location! Location! Gated Moutardier Shores location on Nolin Lake! Where lake days are the BEST days! This adorable home is what you think of when you hear the words "Lake House!" Ranch home on a .57 acre waterfront lot, with 4 BRs, 3 full baths, and a 36 X 14 screened in porch to bring [...]

- 4 beds
- 3 baths
- Single Family Residence
- Active
- 1924 sq ft

### Basics

Type: Single Family Residence Bedrooms: 4 beds Area: 1924 sq ft Year built: 1993 County Or Parish: Edmonson Bathrooms Full: 3 Status: Active Bathrooms: 3 baths Lot size: 24829.2 sq ft Lot Features: Covt/Restr, Wooded Subdivision Name: MOUTARDIER SHORES