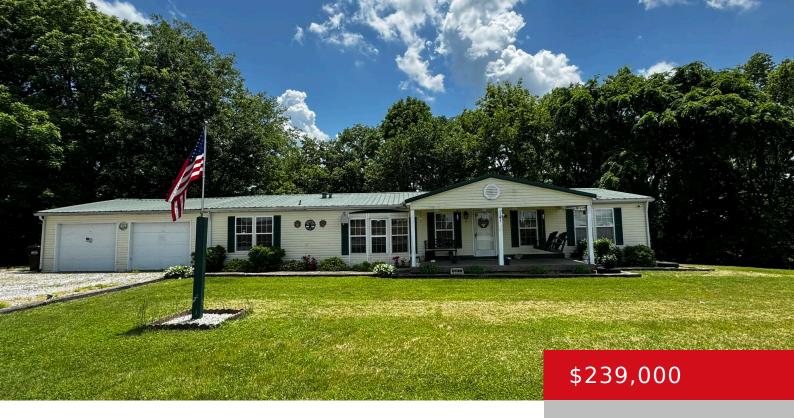

# 6180 ZARING MILL RD, SHELBYVILLE, KY 40065

http://zhomesre.com

Here it is! This 3 Bedroom 2 Bath home features 1600+ sf of living area and a large 24X27 Attached Garage. Features include an entry foyer, a large Great room with fireplace, Kitchen and Dining Room. Off the South side is a Primary Bedroom with primary Bath and a large walk-in closet. On the North [...]

- 3 beds
- 2 haths
- Single Family Residence
- Pending
- 1628 sq ft

### **Basics**

**Type:** Single Family Residence

**Bedrooms: 3** beds **Bathrooms: 2** baths

Area: 1628 sq ft

Year built: 1992

Lot size: 154202.4 sq ft

Lot Features: Wooded

**Status:** Pending