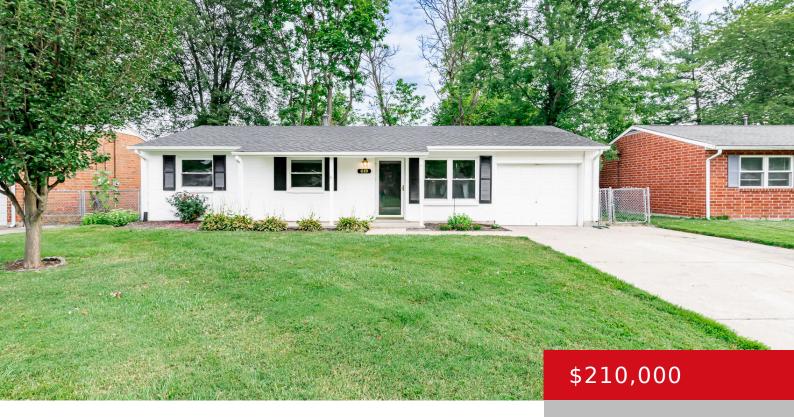

### 619 DRUMMOND WAY, FAIRDALE, KY 40118

http://zhomesre.com

Welcome to your new home in Fairdale. This charming ranch style home boasts 3 bedrooms, 1 bathroom, and a convenient location all on one level. This 3 bedroom, 1 bathroom ranch-style home boasts a spacious 925 square feet. As you enter the kitchen, you'll immediately notice the immaculate new kitchen cabinets and pristine flooring, creating [...]

#### **Basics**

**Type:** Single Family Residence **Status:** Pending

**Bedrooms: 3** beds **Bathrooms: 1** bath

**Area: 925** sq ft **Lot size: 7135** sq ft

Year built: 1965 Lot Features: Flood Insurance Req, Level