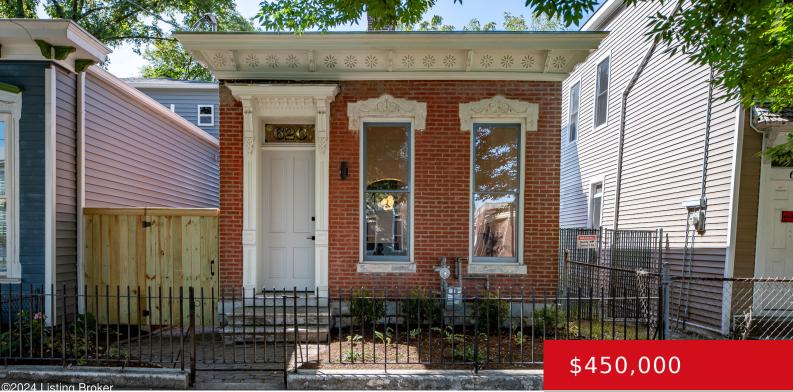

#### 620 E BRECKINRIDGE ST, LOUISVILLE, KY 40203

http://zhomesre.com

Single family with potential for an income producing 2nd unit! This beautifully remodeled home has been transformed from top to bottom, offering modern luxury w/ classic charm – all while keeping the original historic charms of the turn of the century classic, left intact. Situated in a prime location, you're less than five minutes from [...]

### Basics

Type: Single Family Residence Bedrooms: 3 beds Area: 1578 sq ft Year built: 1900 County Or Parish: Jefferson Bathrooms Full: 2 Status: Active Bathrooms: 3 baths Lot size: 2613.6 sq ft Lot Features: Sidewalk Subdivision Name: SMOKETOWN

# **Building Details**

Stories: 2 Fencing: Privacy, Wood Construction Materials: Brick, Brk/Ven Electric: Residential Roof: Shingle Basement: Cellar

## **Amenities & Features**

**Cooling:** Central Air **Utilities:** Electricity Connected, Public Sewer, Public Water

Heating: Forced Air

Exterior Features: Patio Parking Features: Off-Street Parking, Entry Rear, Street