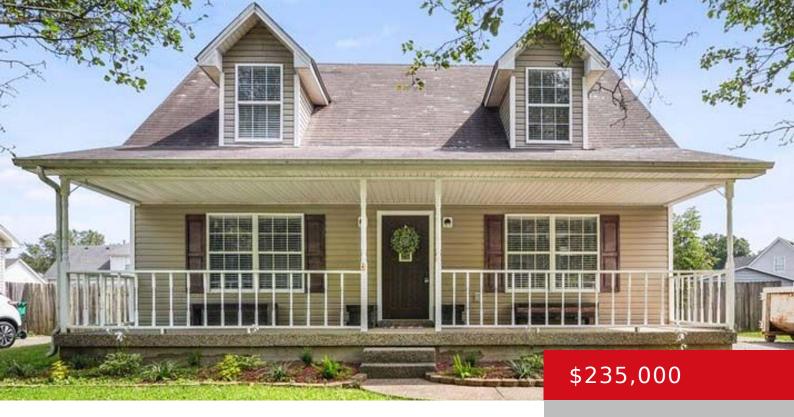

# 620 REICHMUTH LN, SHEPHERDSVILLE, KY 40165

http://zhomesre.com

\*NEW ROOF BEING INSTALLED\* Welcome Home to 620 Reichmuth Lane, a beautifully appointed Cape Cod-style home located on a serene street in Shepherdsville. This inviting 3 bedroom, 2 full bathroom residence boasts impressive curb appeal with a spacious covered front porch, perfect for unwinding after a long day. Enter inside to discover an open floor [...]

#### **Basics**

**Type:** Single Family Residence **Status:** Active Under Contract

Bedrooms: 3 beds

Area: 1294 sq ft

Lot size: 66115 sq ft

Year built: 2000 County Or Parish: Bullitt

**Subdivision Name:** LAKES OF DOGWOOD **Bathrooms Full:** 2

### **Building Details**

**Foundation Details:** Concrete Blk **Stories:** 2

Electric: Residential Fencing: Privacy, Full, Wood

Roof: Shingle Construction Materials: Vinyl Siding

Basement: None

#### **Amenities & Features**

**Cooling:** Central Air **Fireplaces Total:** 1

**Exterior Features:** Patio, Porch, Deck **Utilities:** Electricity Connected, Fuel:Natural,

Public Sewer, Public Water

Parking Features: Off-Street Parking, Heating: Natural Gas