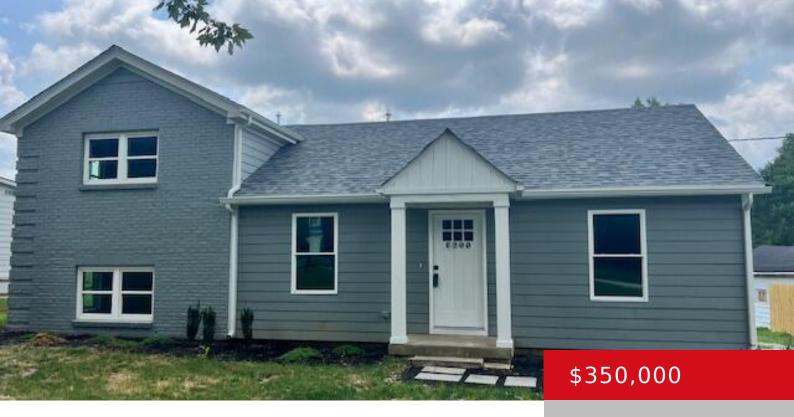

## 6200 E MANSLICK RD, LOUISVILLE, KY 40219

http://zhomesre.com

REDUCED!! WOW! This is a MUST see home that has been FULLY RENOVATED! 4 bedrooms and 3 FULL bathrooms ON A LITTLE UNDER 3/4 acre lot INSIDE the Gene Snyder in Jefferson County! ALL NEW \*\*HVAC (2 units), \*\* Water Heater \*\* Electric box \*\* Roof \*\* Gutters \*\* Large concrete patio \*\* Front landscaping [...]

### **Basics**

**Type:** Single Family Residence

**Bedrooms: 4** beds

**Area: 2096** sq ft **Year built:** 1951

County Or Parish: Jefferson

**Bathrooms Full:** 3

**Status:** Active

Bathrooms: 3 baths