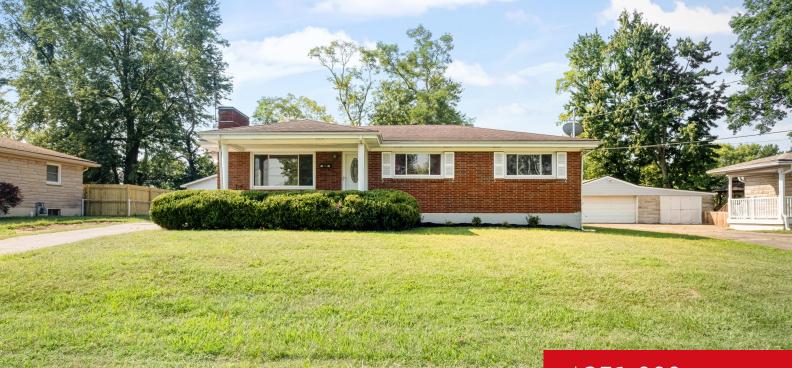

# 6202 BAY PINE DR, LOUISVILLE, KY 40219

http://zhomesre.com

Exciting news! A beautifully maintained home is now available! Fresh flooring, paint, and updates throughout make this property a must-see. With 3 bedrooms, 1.5 baths, and a full unfinished basement offering endless possibilities, this home is ready for your personal touch. Cozy up by the fireplace on cool nights and create new memories in this [...]

### \$271,999

#### • 3 beds

- 2 baths
- Single Family Residence
- Active
- 1287 sq ft

#### Basics

Type: Single Family Residence Bedrooms: 3 beds Area: 1287 sq ft Year built: 1962 County Or Parish: Jefferson Bathrooms Full: 1 Status: Active Bathrooms: 2 baths Lot size: 9392 sq ft Lot Features: Cleared, Level Subdivision Name: FRIENDLY HILLS