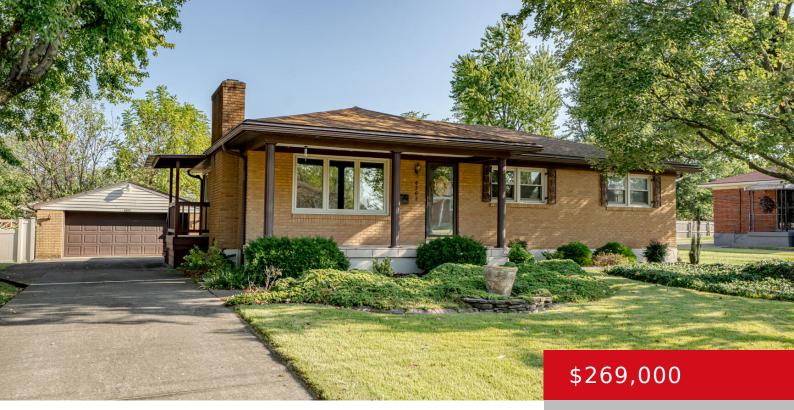

#### 6203 BAY PINE DR, LOUISVILLE, KY 40219

http://zhomesre.com

Beautiful brick ranch in the desirable Friendly Hills neighborhood with one owner and meticulously maintained. This three bedroom home features newer windows, a bright living room with a fireplace and loads of natural light, HARDWOOD floors underneath the carpet throughout offering so much potential to make it your own! The bedrooms are spacious and the [...]

- 3 beds
- 2 baths
- Single Family Residence
- Pending
- 1823 sq ft

### Basics

Type: Single Family Residence Bedrooms: 3 beds Area: 1823 sq ft Year built: 1963 County Or Parish: Jefferson Bathrooms Full: 1 Status: Pending Bathrooms: 2 baths Lot size: 9069 sq ft Lot Features: Corner, Level Subdivision Name: FRIENDLY HILLS