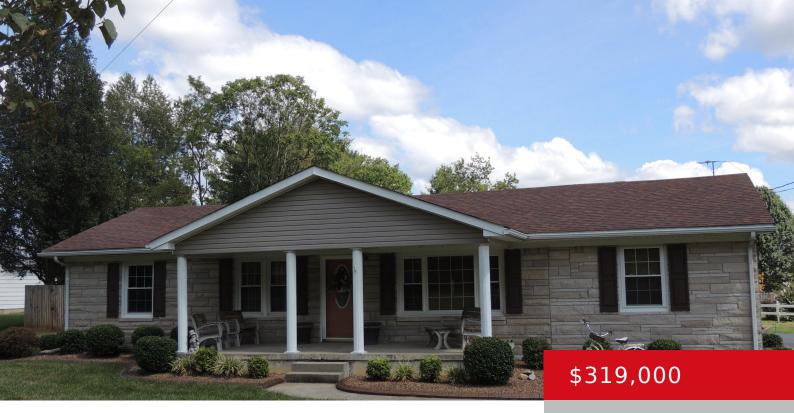

# 6205 LOUISVILLE RD, COXS CREEK, KY 40013 http://zhomesre.com

This well-maintained & spacious home is located just a few miles from Downtown Bardstown in the quaint community of Cox's Creek. The large eat-in kitchen has custom cabinets and granite countertops, offering plenty of room to gather with family & friends. Off the kitchen you will find the family room, full bath & generous walk-in [...]

- 3 beds
- 3 baths
- Single Family Residence
- Active
- 1583 sq ft

### Basics

Type: Single Family Residence Bedrooms: 3 beds Area: 1583 sq ft Year built: 1960 County Or Parish: Nelson Bathrooms Full: 3 Status: Active Bathrooms: 3 baths Lot size: 18730.8 sq ft Lot Features: Level Subdivision Name: NONE

## **Building Details**

Foundation Details: Concrete Blk Electric: Residential Construction Materials: Stone, Vinyl Siding Basement: None Stories: 1 Roof: Shingle Garage Spaces: 2

## **Amenities & Features**

**Cooling:** Central Air **Utilities:** Electricity Connected, Septic System, Public Water

Heating: Heat Pump

Exterior Features: Patio, Porch

**Parking Features:** Detached, Attached, Entry Side