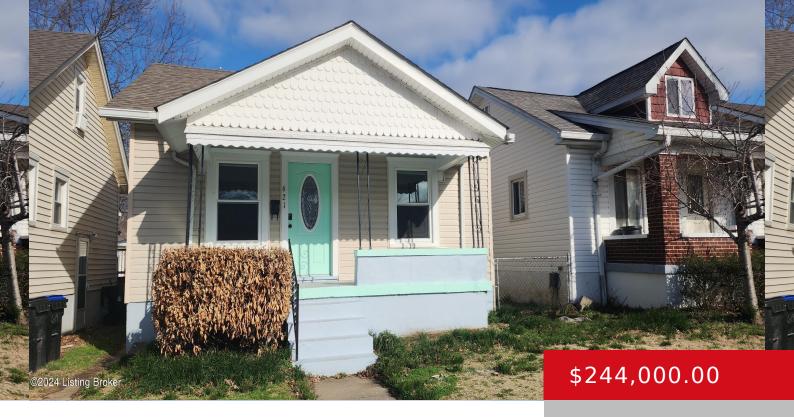

### **621 MERWIN AVE, LOUISVILLE, KY 40217**

http://zhomesre.com

Insta-Investor Opportunity or Single Family Residence! Charming Bungalow House with 3 Bedrooms, 1 Bathroom and an Unfinished Basement. GREAT Kitchen with ALL Appliances Remain Including Gas Range, Above Range Microwave, Refrigerator AND Washer and Dryer! Hardwood & LVP Floors, Ceiling Fans, Updated Tiled Bathroom, Fenced in Back Yard. 1 Car Garage-Not Accessible from the Street [...]

#### **Basics**

**Type:** Single Family Residence **Status:** Active

**Bedrooms: 3** beds **Bathrooms: 1** bath

**Area: 1291** sq ft **Lot size: 3484.8** sq ft

Year built: 1927 Lot Features: Sidewalk, Cleared, Level

## **Building Details**

Foundation Details: Concrete Blk, Stories: 2

**Poured Concrete** 

**Electric:** Residential **Fencing:** Privacy, Full, Wood, Chain Link

Roof: Shingle Construction Materials: Aluminum Siding, Wood

### **Amenities & Features**

**Cooling:** Central Air **Exterior Features:** Porch

**Utilities:** Electricity Connected, Fuel:Natural, Public **Parking Features:** Detached, Street,

Sewer, Public Water See Remarks