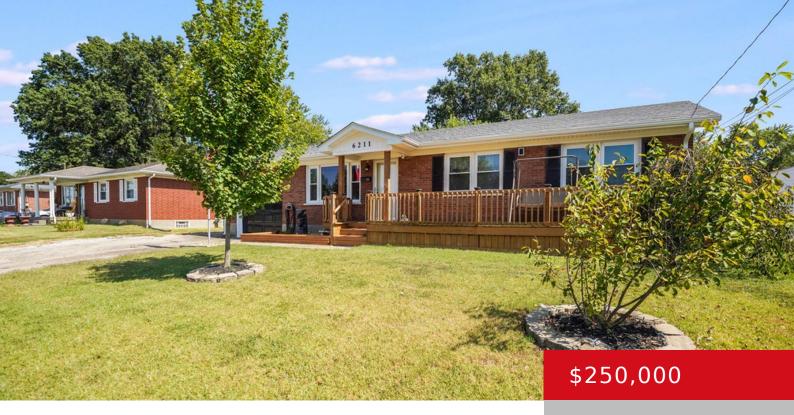

### **6211 DERRICK DR, LOUISVILLE, KY 40216**

http://zhomesre.com

Are you looking for an Entertainer's Dream with Backyard Oasis that doesn't break the bank? Well, get ready to fall in love with this amazing home that has it all! Step inside to enjoy the updated flooring and an open-concept kitchen, dining, and living room—perfect for gatherings or just everyday living. Out front, you'll find [...]

#### **Basics**

**Type:** Single Family Residence **Status:** Active

**Bedrooms: 3** beds **Bathrooms: 1** bath

Area: 1721 sq ft

Year built: 1964

Lot size: 9147.6 sq ft

Lot Features: Sidewalk

County Or Parish: Jefferson Subdivision Name: LEESDALE

# **Building Details**

**Foundation Details:** Poured Concrete **Stories:** 1

**Electric:** Residential **Fencing:** Privacy, Full

Roof: Shingle Construction Materials: Brick

Garage Spaces: 1 Basement: Finished

### **Amenities & Features**

**Cooling:** Central Air **Exterior Features:** Pool - Above Ground,

Porch, Deck

Parking Features: Attached, Entry Front

**Utilities:** Electricity Connected, Fuel:Natural, Public