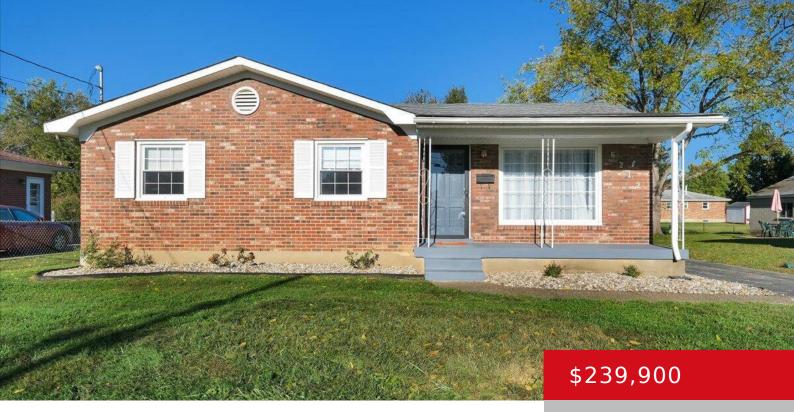

# 6212 MT EVEREST DR, LOUISVILLE, KY 40216 http://zhomesre.com

Welcome Home to this beautiful all-brick ranch with a partially finished basement. Brand new flooring, light fixtures and paint as well as many other upgrades to this 3-bedroom home make it like brand new! The nice-sized living room with large window and opening to the kitchen and dining area gives this home an open feel [...]

- 3 beds
- 1 bath
- Single Family Residence
- Active
- 1546 sq ft

### Basics

Type: Single Family Residence Bedrooms: 3 beds Area: 1546 sq ft Year built: 1968 County Or Parish: Jefferson Bathrooms Full: 1 Status: Active Bathrooms: 1 bath Lot size: 8712 sq ft Lot Features: Sidewalk, Level Subdivision Name: WILKE HEIGHTS

## **Building Details**

Foundation Details: Poured Concrete Electric: Residential Roof: Shingle Garage Spaces: 2 Stories: 1 Fencing: Partial, Chain Link Construction Materials: Brick Basement: Partially finished

## **Amenities & Features**

Cooling: Central Air Utilities: Public Sewer, Public Water Heating: Forced Air, Natural Gas Exterior Features: Porch
Parking Features: Detached