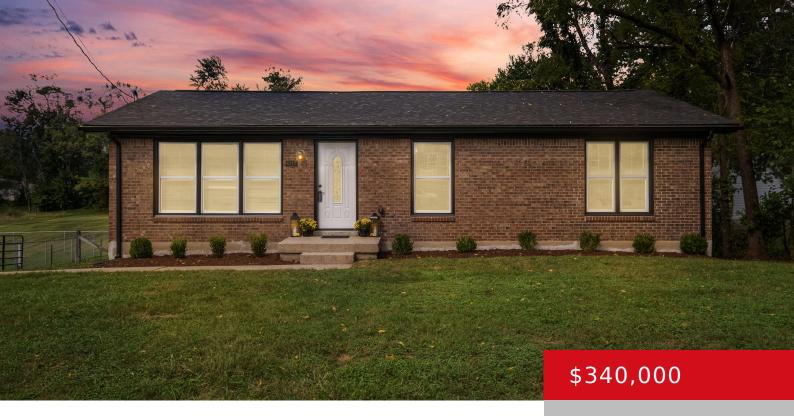

# 6217 SMYRNA PL, LOUISVILLE, KY 40228

http://zhomesre.com

Fantasic ranch style home on a large .63-acre lot with a walkout basement. Fully remodeled with luxury vinyl floors, new white kitchen cabinets, updated bathrooms, recessed LED lighting, fresh carpet, new walls, fresh paint, replaced furnace, new electrical, newer roof, replacement windows, and doors. Spacious living room, lovely eat-in kitchen, and huge back deck perfect [...]

#### Basics

Type: Single Family Residence Bedrooms: 4 beds Area: 2262 sq ft Year built: 1984 Subdivision Name: NONE

Status: Active Bathrooms: 2 baths Lot size: 27442 sq ft County Or Parish: Jefferson Bathrooms Full: 2

## **Building Details**

Stories: 1 Fencing: Full Construction Materials: Brick Electric: Residential Roof: Shingle Basement: Walkout Finished