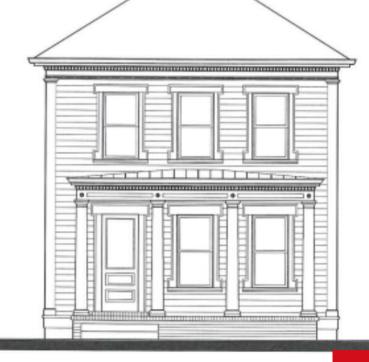

#### 6219 PASSIONFLOWER DR, PROSPECT, KY 40059

http://zhomesre.com

Welcome to this 3 bedroom, 2 1/2 bath home built by The Ramage Company. The first floor showcases an open floor plan, functional pantry and mudroom, and an adaptable mudroom area. The second floor owner's suite has double walk-in closets, a spacious bedroom and spa-like bath with an oversized shower. Two guest bedrooms with a [...]

#### \$805,000

- 3 beds
- 3 baths
- Single Family Residence
- Residentia
- Active
- 1963 sq ft

### Basics

Category: Residential Status: Active Bathrooms: 3 baths Lot size: 0 sq ft Lot Features: Covt/Restr, Sidewalk Subdivision Name: NORTON COMMONS Type: Single Family Residence Bedrooms: 3 beds Area: 1963 sq ft Year built: 2023 County Or Parish: Jefferson Bathrooms Full: 2