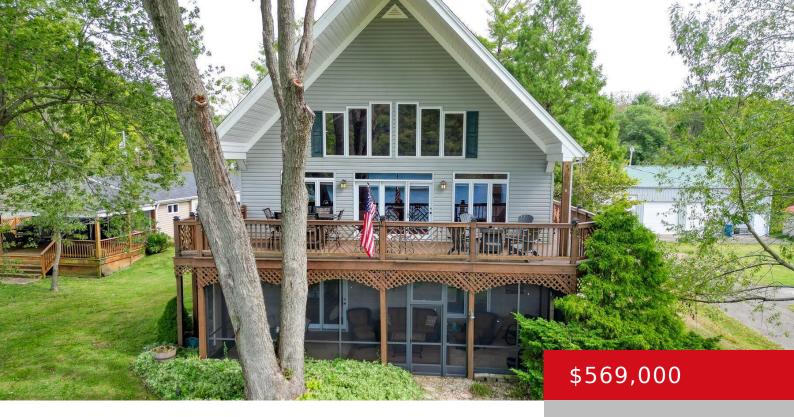

## 6223 N FRONT ST, WESTPORT, KY 40077

http://zhomesre.com

Welcome to your dream riverfront retreat in the peaceful town of Westport, KY, just 30 minutes from Louisville's East End. This stunning home is perfectly positioned on 0.64 acres, and built one foot above the 100-year floodplain, offering both beauty and peace of mind. With 4 spacious bedrooms, 3.5 baths, and a 2-car garage with [...]

- 4 heds
- 4 haths
- Single Family Residence
- Pending
- 2383 sq ft

### **Basics**

Type: Single Family Residence

Bedrooms: 4 beds

**Area: 2383** sq ft Year built: 2001

County Or Parish: Oldham

**Bathrooms Full: 3** 

Status: Pending

Bathrooms: 4 baths

# **Building Details**

Foundation Details: Concrete Blk Stories: 3

**Electric:** Residential **Roof:** Shingle

Construction Materials: Wood Frame **Garage Spaces:** 3

Basement: None

### **Amenities & Features**

Cooling: Central Air, MiniSplit/Ductless, Heat Pump Fireplaces Total: 1

**Exterior Features:** See Remarks, Patio, Screened in **Utilities:** Electricity Connected,

Porch, Water Front, Balcony, Boat Slip