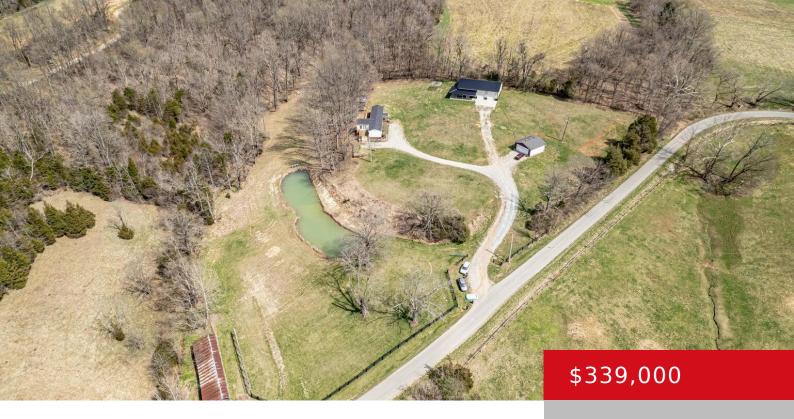

# 623 BORDERS LN, BARDSTOWN, KY 40004

http://zhomesre.com

- 3 beds
- 2 baths
- Single Family Residence
- Pending
- 1536 sq ft

#### **Basics**

**Type:** Single Family Residence

Bedrooms: 3 beds **Area: 1536** sq ft

Year built: 1997

**Subdivision Name: NONE** 

Status: Pending

Bathrooms: 2 baths

**Lot size: 233046** sq ft

## **Building Details**

**Foundation Details:** Concrete Blk Stories: 1

**Electric:** Residential Fencing: Partial, SplitRail

**Roof:** Shingle Construction Materials: Other/NA, Vinyl Siding

**Garage Spaces:** 4 Basement: None

### **Amenities & Features**

**Utilities:** Electricity Connected, Septic

Cooling: Central Air Exterior Features: Out Buildings, Porch, Deck,

System, Public Water

**Heating:** Electric

Pond

Parking Features: Detached, Entry Front,