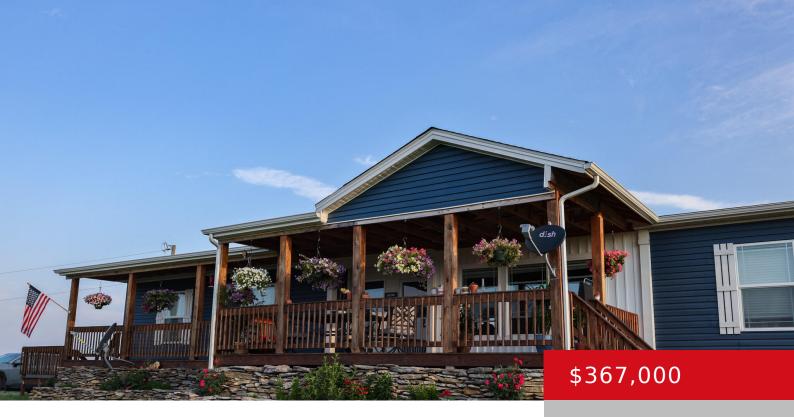

### 623 HORN RD, HARRODSBURG, KY 40330

http://zhomesre.com

Discover this Stunning Clayton Home nestled on 25 acres of breathtaking Harrodsburg countryside. With panoramic views of rolling hills, this property offers a hunter's paradise and plenty of space for outdoor adventure. Explore the scenic creek bed, ride ATVs through the expansive landscape, and enjoy the tranquility of nature at your doorstep. The home features [...]

#### **Basics**

**Type:** Single Family Residence

Bedrooms: 3 beds

**Area: 2040** sq ft **Year built:** 2020

County Or Parish: Mercer

**Bathrooms Full: 2** 

**Status:** Active Under Contract

Bathrooms: 3 baths

# **Building Details**

**Foundation Details:** Concrete Blk **Stories:** 1

**Electric:** Residential **Fencing:** Partial, Farm

Roof: Shingle Construction Materials: Vinyl Siding

**Basement:** None

## **Amenities & Features**

Cooling: Heat Pump Exterior Features: Porch

**Utilities:** Septic System, Public Water **Parking Features:** Driveway

**Heating:** Electric, Heat Pump