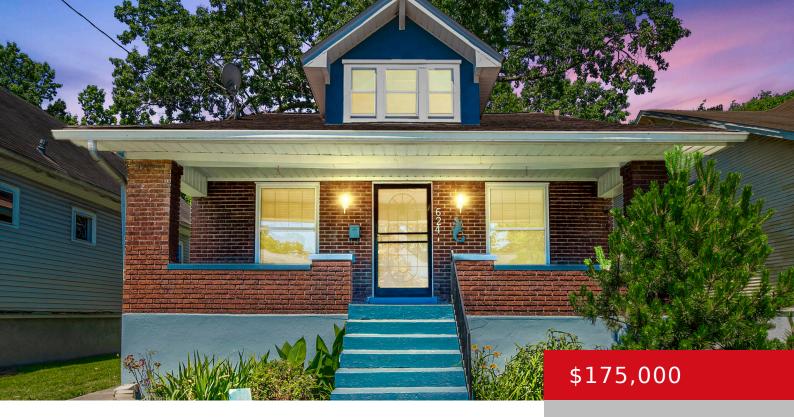

#### 624 CECIL AVE, LOUISVILLE, KY 40211

http://zhomesre.com

Welcome to your charming traditional home! This inviting residence features 3 spacious bedrooms, 1 full bathroom, and 1 half bath, perfect for family living. The cozy living room, with a fireplace, creates a warm ambiance. Freshly painted inside and out, the home has a clean, updated feel. The living and dining rooms boast original hardwood [...]

#### **Basics**

**Type:** Single Family Residence

Bedrooms: 3 beds

**Area: 1998** sq ft

Year built: 1920

County Or Parish: Jefferson

Bathrooms Full: 1

**Status:** Active

Bathrooms: 2 baths

**Lot size: 6098.4** sq ft

Lot Features: Sidewalk

**Subdivision Name: NONE** 

# **Building Details**

**Foundation Details:** Crawl Space **Stories:** 1

**Electric:** Residential **Fencing:** Privacy, Full

**Roof:** Shingle **Construction Materials:** Wood Frame, Brick

Basement: Finished. Walkout Finished

### **Amenities & Features**

**Cooling:** Central Air **Fireplaces Total:** 1

**Exterior Features:** Screened in Porch, Porch **Utilities:** Public Sewer, Public Water

Parking Features: 2 Car Carport, Off-Street Parking Heating: Forced Air