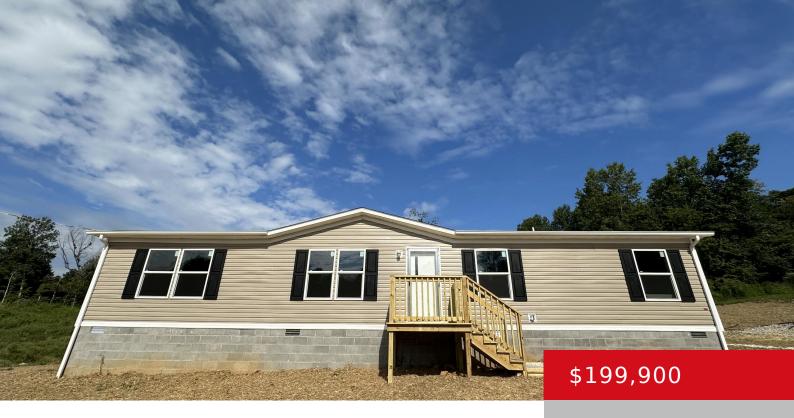

### 628 EAGLES NEST RD, EKRON, KY 40117

http://zhomesre.com

Come see this beautiful 4 Bedroom 2 Bathroom with plenty of space and an open concept! This home was built in 2024 and appliances stay! Located in Ekron just outside of Brandenburg this home is in short reach of Nucor, Fort Knox, and Radcliff.

#### **Basics**

**Type:** Single Family Residence **Status:** Pending

**Bedrooms: 4** beds **Bathrooms: 2** baths

**Area: 1624** sq ft **Lot size: 97138.8** sq ft

Year built: 2024 County Or Parish: Meade

**Subdivision Name:** NONE **Bathrooms Full:** 2