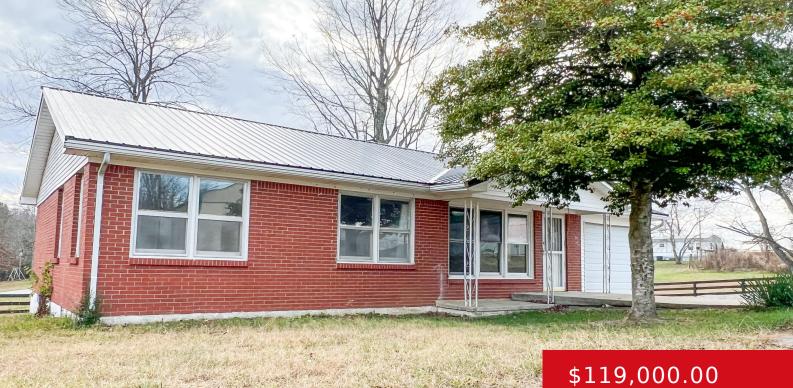

#### 63 ROCK CREEK DR, LEITCHFIELD, KY 42754 http://zhomesre.com

Check out this 3 bedroom 1 bath ranch home with a one car attached garage near the Moutardier Boat Ramp at Nolin lake. This home can be AirBNB'd or would also make a great long term rental and is located on the corner of rock creek drive just off HWY 259. This brick 1280 sqft [...]

### Basics

Category: Residential Status: Pending Bathrooms: 1 bath Lot size: 10018.8 sq ft Lot Features: Corner Subdivision Name: AMBASSADOR SHORES Type: Single Family Residence Bedrooms: 3 beds Area: 1280 sq ft Year built: 1980 County Or Parish: Grayson Bathrooms Full: 1

# **Building Details**

Foundation Details: Concrete Blk Electric: Residential Roof: Metal Garage Spaces: 1 Stories: 1 Fencing: Wood Construction Materials: Wood Frame, Brick Basement: None