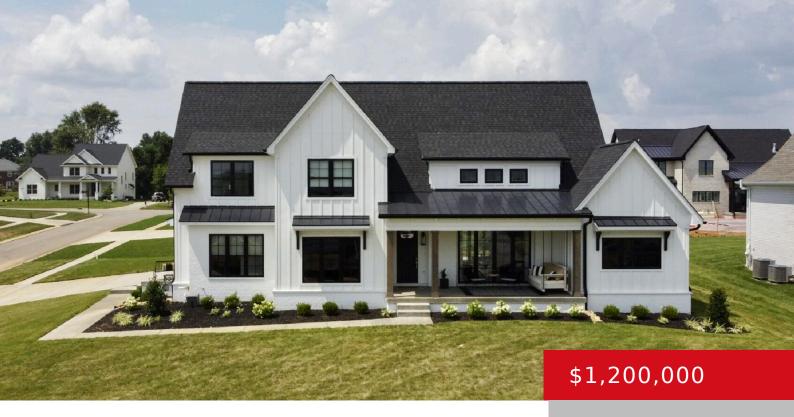

# 6303 BRENTWOOD DR, CRESTWOOD, KY 40014

http://zhomesre.com

PRESTIGE BUILDERS INC. Family owned and operated custom home builder since 1968 proudly introduces 6303 Brentwood Dr. sitting on a beautiful 1 ACRE LOT in Brentwood Subdivision in AWARD WINNING OLDHAM COUNTY school district. This home is currently under construction and features 6 Bedrooms, 4.5 Baths plus a 1/2 POOL BATH, This home is scheduled [...]

### **Basics**

Category: Residential Type: Single Family Residence

Status: Active Bedrooms: 6 beds

Bathrooms: 5 baths Area: 3255 sq ft
Lot size: 43560 sq ft Year built: 2023

County Or Parish: Oldham Subdivision Name: BRENTWOOD

# **Building Details**

**Foundation Details:** Poured Concrete **Stories:** 2

Electric: Residential Roof: Shingle

**Construction Materials:** Brk/Ven, Fiber Cement **Garage Spaces:** 3

**Basement:** Walkout Finished, Walkout Unfinished

## **Amenities & Features**

Cooling: Central Air Exterior Features: Patio, Pool - In Ground, Porch

**Utilities:** Public Sewer, Public Water **Parking Features:** Attached, Entry Side, Driveway

**Heating:** Natural Gas, Heat Pump