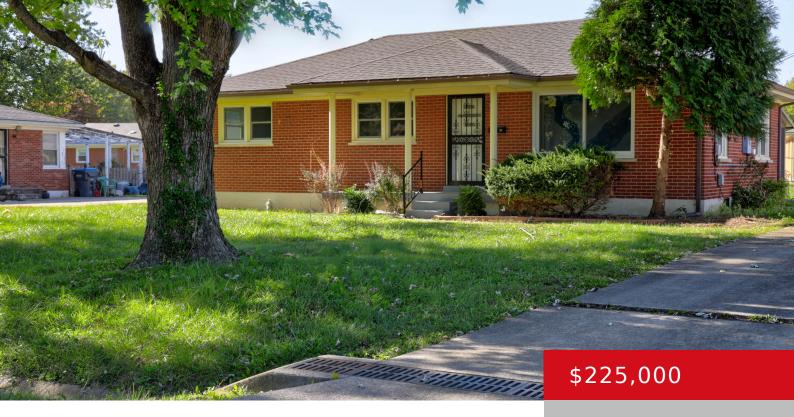

#### 6306 SHEILA RD, LOUISVILLE, KY 40219

http://zhomesre.com

Welcome to 6306 Sheyla Rd, Louisville, KY 40219 - A beautifully updated home in the highly sought-after 40219 zip code! This charming residence has undergone a complete renovation, offering modern comforts and stylish finishes throughout. Step inside and enjoy the fresh, open feel with brand-new flooring, light fixtures, and a crisp color palette that complements [...]

Gilbert Zaldivar ZHomes Real Estate

- 3 heds
- 1 bath
- Single Family Residence
- Pending
- 1100 sq ft

#### **Basics**

**Type:** Single Family Residence **Status:** Pending

**Bedrooms: 3** beds **Bathrooms: 1** bath

**Area: 1100** sq ft **Lot size: 0** sq ft

Year built: 1954 County Or Parish: Jefferson

**Subdivision Name:** EMERALD ISLE **Bathrooms Full:** 1