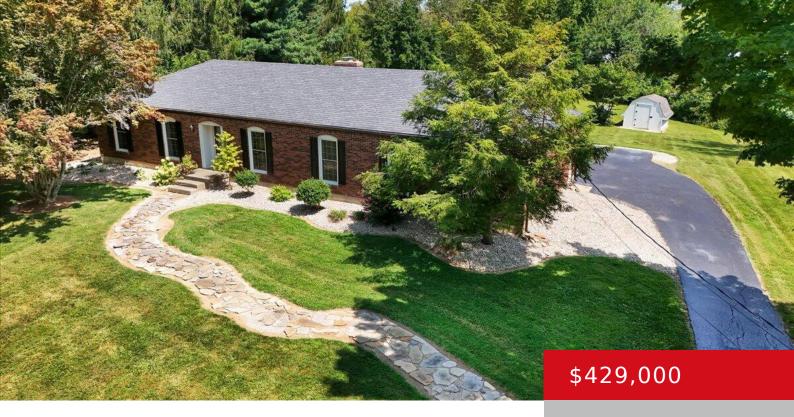

### 6307 OAK LEA DR, CRESTWOOD, KY 40014

http://zhomesre.com

Discover the perfect blend of comfort, style, and spaciousness in this beautifully renovated ranch-style home, nestled on a generous 1.4-acre lot. From the moment you arrive, you'll appreciate the serene setting and the promise of modern living within. Step inside to an inviting open floor plan that seamlessly connects the living, dining, and kitchen areas, [...]

#### **Basics**

**Type:** Single Family Residence **Status:** Active

Bedrooms: 3 beds

Area: 1567 sq ft

Bathrooms: 2 baths

Lot size: 60984 sq ft

Year built: 1980 Lot Features: AddLndAve, Level

County Or Parish: Oldham Subdivision Name: STANTON FARMS