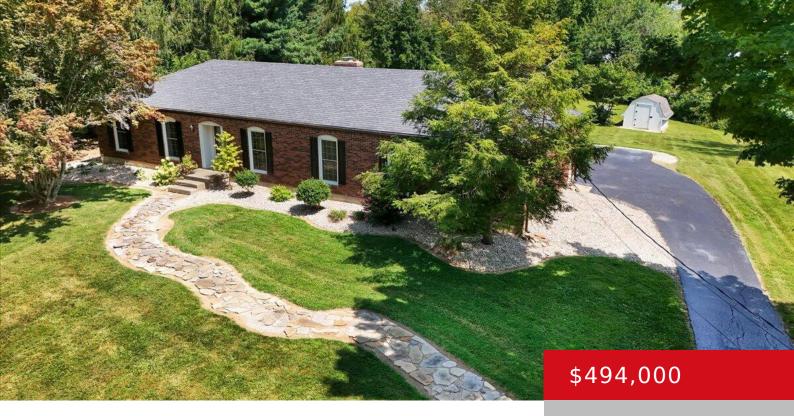

## 6309 OAK LEA DR, CRESTWOOD, KY 40014

http://zhomesre.com

Discover the perfect blend of comfort, style, and spaciousness in this beautifully renovated ranch-style home, nestled on a generous 2.5-acre lot. From the moment you arrive, you'll appreciate the serene setting and the promise of modern living within. Step inside to an inviting open floor plan that seamlessly connects the living, dining, and kitchen areas, [...]

### **Basics**

**Type:** Single Family Residence **Status:** Active

Bedrooms: 3 beds Bathrooms: 2 baths

Area: 1567 sq ft

Lot size: 108900 sq ft

Year built: 1980

Lot Features: Level

County Or Parish: Oldham Subdivision Name: STANTON FARMS