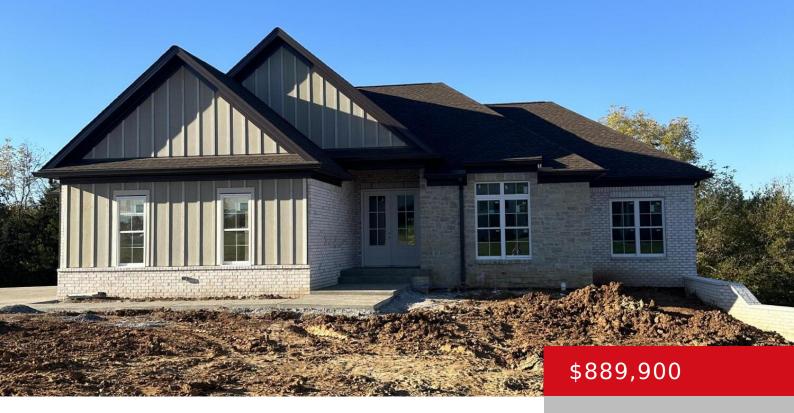

# 6310 BRENTWOOD DR, CRESTWOOD, KY 40014

http://zhomesre.com

Beautiful open and airy brand new construction in the heart of Oldham County. This one story home offers 4 bedrooms, 3.5 bath on a large private walkout lot. Superior trim work throughout, custom cabinetry, quartz in the kitchen with large island, and walk-in pantry. Great room features fireplace and lots of space for friends and [...]

#### **Basics**

**Type:** Single Family Residence

**Bedrooms: 4** beds

**Area: 3410** sq ft

Year built: 2024

County Or Parish: Oldham

Bathrooms Full: 3

Status: Active