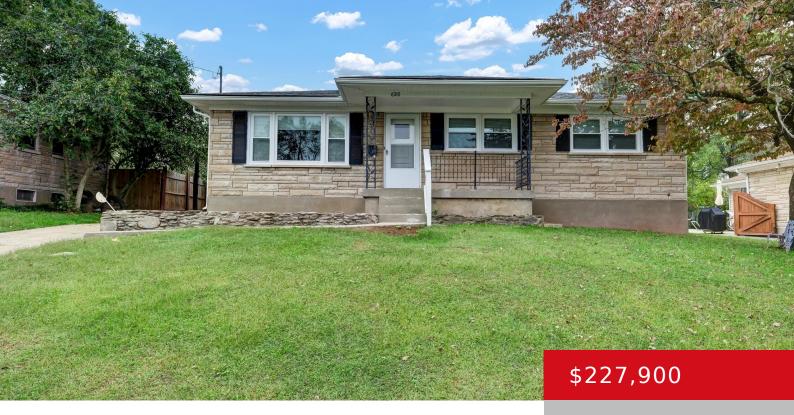

# 6310 GREEN MANOR DR, LOUISVILLE, KY 40228

http://zhomesre.com

Terrific updated ranch style home with finished basement.

Updated kitchen and baths. New roof! New replacement windows.

New Electric panel. A must see today ready to write an offer!!

#### **Basics**

**Type:** Single Family Residence

Bedrooms: 3 beds

Area: 1838 sq ft

Bathrooms: 2 baths

Lot size: 8712 sq ft

Year built: 1963 County Or Parish: Jefferson

**Status:** Pending

## **Building Details**

Stories: 1 Electric: Residential

Roof: Shingle Construction Materials: Stone

Basement: Partially finished