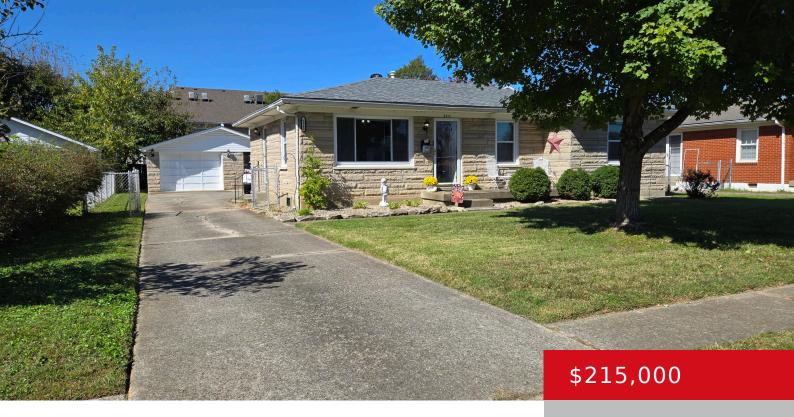

# 6312 MOUNT EVEREST DR, LOUISVILLE, KY 40216

http://zhomesre.com

Must see home in a great neighborhood. This home features 3 bedroom and 1 bath with tons of updates. It has replacement windows & trim, new flooring throughout, interior 6 panel doors, updated kitchen, added attic insulation, electric panel replaced 2011, pull-down stairs to attic, nice garage with electric and attached covered patio, and a [...]

## **Basics**

**Type:** Single Family Residence

Bedrooms: 3 beds

Area: 1052 sq ft

Year built: 1965

County Or Parish: Jefferson

**Bathrooms Full:** 1

Status: Active

Bathrooms: 1 bath

**Lot size: 9147.6** sq ft

Lot Features: Sidewalk, Cleared, Level

**Subdivision Name: WILKE HEIGHTS** 

# **Building Details**

Foundation Details: Crawl Space, Concrete Blk Stories: 1

**Electric:** Residential Fencing: Privacy, Partial

Roof: Shingle **Construction Materials: Stone** 

Basement: None **Garage Spaces:** 1

## **Amenities & Features**

Cooling: Central Air Exterior Features: Patio, Porch

Utilities: Electricity Connected, Fuel:Natural,

Public Sewer, Public Water

**Heating:** Forced Air, Natural Gas

Parking Features: Detached, Off-Street