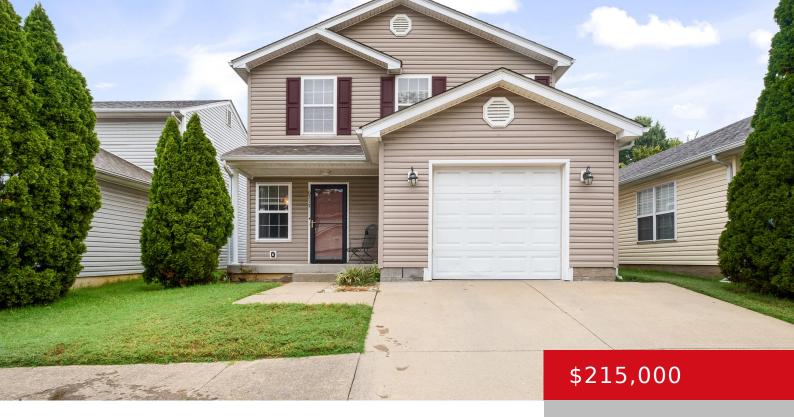

# 6315 COTTAGE FIELD CIR, LOUISVILLE, KY 40218

http://zhomesre.com

Welcome home to 6315 Cottage Field Circle! This 3 bed, 2.5 bath condo offers all the benefits of a maintenance free exterior in a stand alone residence. The first level features a living room with large windows that leads into the dining area and kitchen. Two large closets provide storage, and the one car garage [...]

#### **Basics**

Type: Condominium Status: Active

Bedrooms: 3 beds Bathrooms: 3 baths

**Area: 1226** sq ft **Lot size: 0** sq ft

Year built: 2003 County Or Parish: Jefferson

**Subdivision Name:** COTTAGES AT MEADOW VIEW **Bathrooms Full:** 2