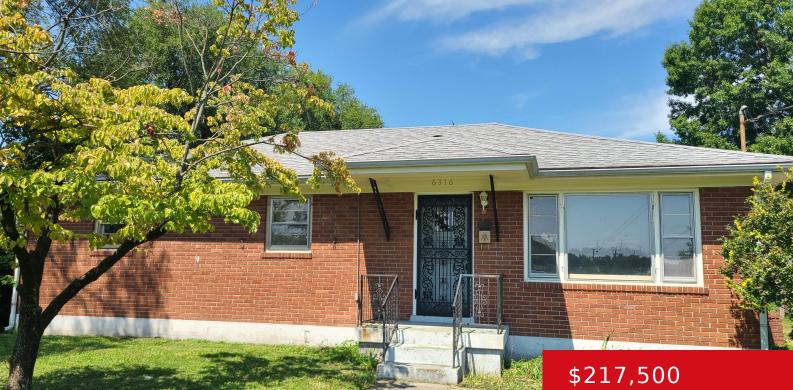

## 6316 GAYLE DR, LOUISVILLE, KY 40219

http://zhomesre.com

Charming and fully remodeled 3-bedroom, 1-bathroom home situated on a large corner lot! This delightful property boasts a spacious detached garage and offers a modern touch with brand new flooring, fresh paint, and stainless steel appliances. The beautifully updated kitchen features new cabinets and a convenient side entry door. Enjoy family meals in the cozy [...]

### Basics

Type: Single Family Residence Bedrooms: 3 beds Area: 1188 sq ft Year built: 1958 County Or Parish: Jefferson Bathrooms Full: 1 Status: Active Under Contract
Bathrooms: 1 bath
Lot size: 16849 sq ft
Lot Features: Corner, Cul De Sac, Cleared, Level
Subdivision Name: NONE

# **Building Details**

Foundation Details: Crawl Space Electric: Residential Roof: Shingle Garage Spaces: 2 Stories: 1 Fencing: None Construction Materials: Brk/Ven Basement: None

# **Amenities & Features**

**Cooling:** Central Air **Utilities:** Electricity Connected, Fuel:Natural, Public Sewer, Public Water

Heating: Forced Air, Natural Gas

Exterior Features: Patio, Porch

**Parking Features:** 2 Car Carport, Detached, Entry Side, Driveway