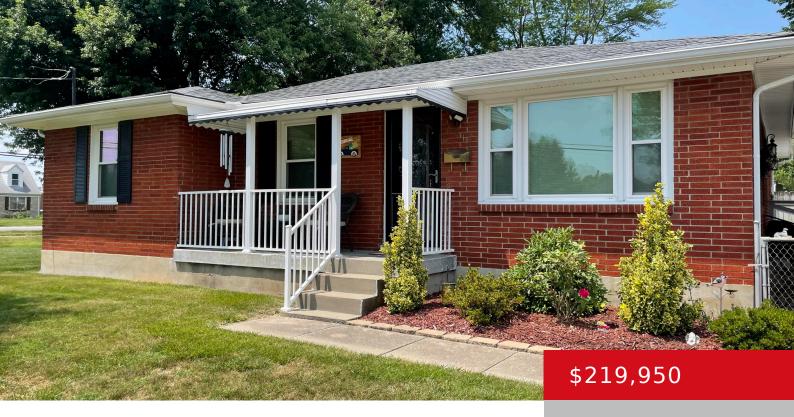

## 6317 PLAYER DR, LOUISVILLE, KY 40258

http://zhomesre.com

WELCOME TO THIS LOVELY HOME LOCATED IN PRP. BRICK RANCH SITTING ON LARGE CORNER LOT WITH MATURE TREES, LANSCPAING AND PRIVACY FENCE. COVERED FRONT PORCH TO WELCOME YOUR GUEST. ENTER INTO YOUR HOME FROM THE BEAUTIFUL DECORATIVE GLASS AND WOOD DOOR TO SPACIOUS LIVING ROOM. WANTING HARDWOOD FLOORS? THEY ARE HERE UNDER CARPET. SPACIOUS FAMILY [...]

#### **Basics**

**Type:** Single Family Residence **Status:** Active

**Bedrooms: 3** beds **Bathrooms: 1** bath

**Area: 1331** sq ft **Lot size: 9147.6** sq ft

Year built: 1963 Lot Features: Corner, Level

# **Building Details**

Foundation Details: Crawl Space Stories: 1

**Electric:** Residential **Fencing:** Privacy, Full

Roof: Shingle Construction Materials: Brick

Basement: None

## **Amenities & Features**

Cooling: Central Air Exterior Features: Porch, Deck

**Parking Features:** 1 Car Carport

**Utilities:** Electricity Connected, Fuel:Natural, Public Sewer,

**Public Water** 

**Heating:** Forced Air, Natural Gas