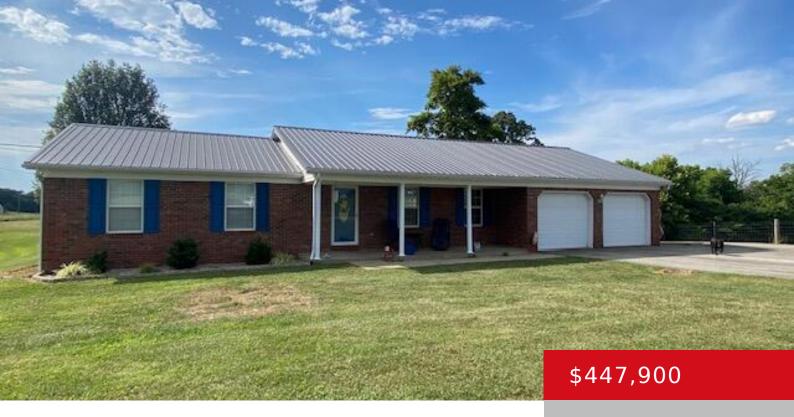

## 632 GREER LN, BARDSTOWN, KY 40004

http://zhomesre.com

Quiet country atmosphere awaits you at 632 Greer Lane with this lovely three bedroom two bath brick ranch style home with metal roof & two car attached garage situated on 14.10 acres. Well maintained home offers a desirable open concept floor plan with lovely vinyl plank flooring in the combined Living/Dining/Kitchen areas. Kitchen offers new [...]

## **Basics**

**Type:** Single Family Residence **Status:** Active

**Bedrooms: 3** beds **Bathrooms: 2** baths

Area: 1584 sq ft

Year built: 1998

Lot size: 614196 sq ft

Lot Features: Level

County Or Parish: Nelson Subdivision Name: NONE

# **Building Details**

**Foundation Details:** Concrete Blk **Stories:** 1

Electric: Residential Fencing: Farm

Roof: Metal Construction Materials: Brick

**Garage Spaces:** 2 **Basement:** None

## **Amenities & Features**

**Cooling:** Central Air **Exterior Features:** Out Buildings, Porch, Deck, Pond

Utilities: Public Water Parking Features: Detached, Attached, Entry Front, Driveway

**Heating:** Heat Pump