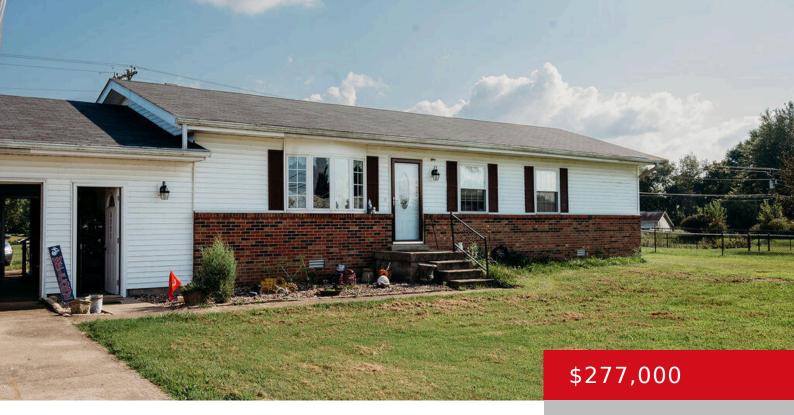

#### 6321 BARDSTOWN RD, ELIZABETHTOWN, KY 42701

http://zhomesre.com

If you need garages this is the one for you! This 3 bed 1 bath home sits on 1.61 acres and is approximately 10 minutes from downtown Elizabethtown and 5 minutes from the interstate. Newer roof, windows, appliances and HVAC, this includes the ductwork. The attached 2 car garage has lots of space with 2 [...]

- 3 beds
- 1 bath
- Single Family Residence
- Pendina
- 1152 sq ft

### Basics

Type: Single Family Residence Bedrooms: 3 beds Area: 1152 sq ft Year built: 1974 Subdivision Name: NONE Status: Pending Bathrooms: 1 bath Lot size: 70131.6 sq ft County Or Parish: Hardin Bathrooms Full: 1

# **Building Details**

Foundation Details: Concrete Blk Electric: Residential Roof: Shingle Garage Spaces: 2 Stories: 1 Fencing: None Construction Materials: Brick, Vinyl Siding Basement: None