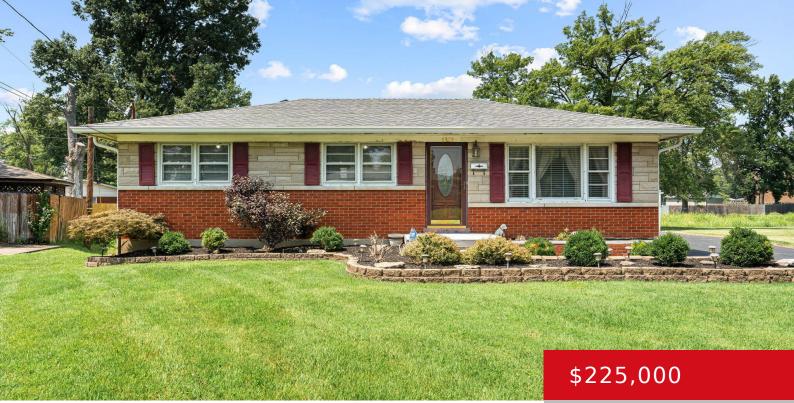

# 6335 HUNTERS GROVE RD, LOUISVILLE, KY 40216

http://zhomesre.com

Back on the market due to buyer's financing falling through. This delightful home in Louisville, KY is ready for it's new owners! Ideal for first-time home buyers, this home offers modern comfort with numerous updates. Featuring 2 spacious bedrooms, including a large primary bedroom, and 1 bath with a soaker tub, separate shower, and updated [...]

- 2 beds
- 1 hath
- Single Family Residence
- Active
- 1796 sq ft

#### **Basics**

**Type:** Single Family Residence **Status:** Active

Bedrooms: 2 beds Bathrooms: 1 bath

**Area: 1796** sq ft **Lot size: 12196.8** sq ft

Year built: 1958 County Or Parish: Jefferson

**Subdivision Name:** HUNTERS VILLAGE **Bathrooms Full:** 1