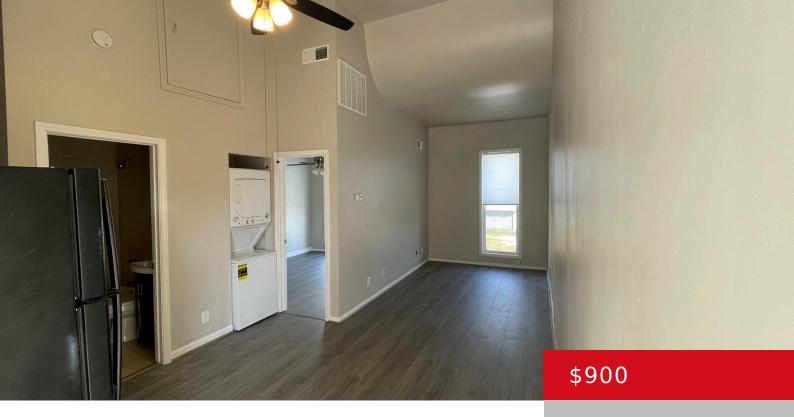

# 636 E BRECKINRIDGE ST, 2, LOUISVILLE, KY 40203

http://zhomesre.com

Take a look at this recently renovated one-bedroom, one-bathroom apartment situated on the second floor. This unit includes convenient washer and dryer hookups and is part of a three-unit apartment complex. Don't miss out, schedule your viewing today! Unit is available after October 1st.

- 1 bed
- 1 bath
- Apartment
- Active
- 505 sq ft

#### **Basics**

**Type:** Apartment **Status:** Active

Bedrooms: 1 bed Bathrooms: 1 bath

Area: 505 sq ft Lot size: 3458 sq ft

Year built: 1900 Lot Features: Level

County Or Parish: Jefferson Subdivision Name: BUTCHERTOWN