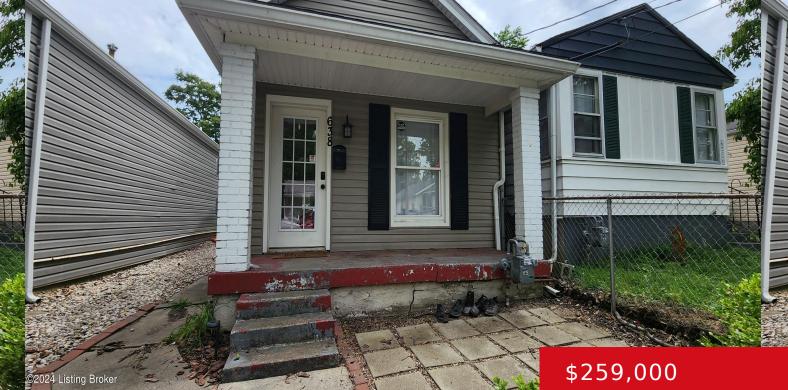

#### 638 LYNN ST, LOUISVILLE, KY 40217

http://zhomesre.com

Insta-Investor Opportunity or Single Family Residence! Nice Well Appointed 3 Bedrooms, 2 Full Bathrooms, Camelback Home with Off Street Parking Pad & Low Maintenance Yard! LVP throughout. ALL Appliances Remain Including Range, Refrigerator, Dishwasher & Washer and Dryer. 11 Other SFR Properties in This Portfolio are Available. ALL located in 40217.

### Basics

Type: Single Family Residence Bedrooms: 3 beds Area: 1409 sq ft Year built: 1900 County Or Parish: Jefferson Bathrooms Full: 2 Status: Active Bathrooms: 2 baths Lot size: 2613.6 sq ft Lot Features: Sidewalk, Cleared, Level Subdivision Name: EMMET AVENUE

## **Amenities & Features**

**Cooling:** Central Air **Utilities:** Electricity Connected, Fuel:Natural, Public Sewer, Public Water

Heating: Forced Air, Natural Gas

Exterior Features: Patio, Porch Parking Features: Off-Street Parking, Entry Rear, Street