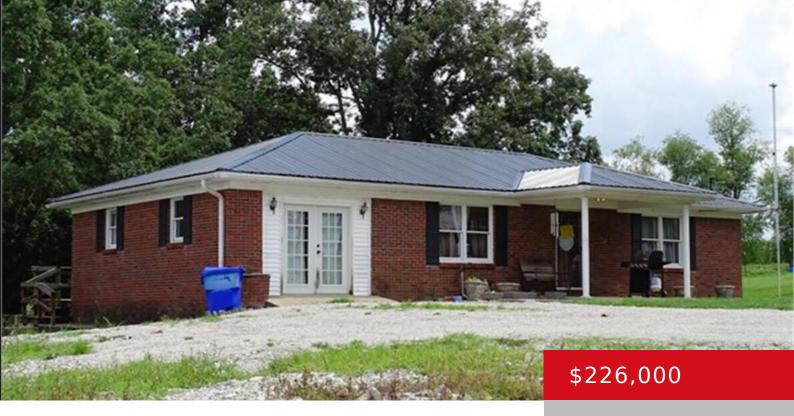

### 6390 N 259, HARDINSBURG, KY 40143

http://zhomesre.com

Welcome home to 6390 N 259 in Hardinsburg! Great opportunity to make this your own and put your own touch on it. -1,512 livable sq ft -2.97+/- acres -3 bed -1 bath -Back deck -Central air -City water -Metal roof -30'x40' 2 car garage -Full basement -Open concept with the kitchen/living room Schedule your appointment [...]

#### **Basics**

**Type:** Single Family Residence

**Bedrooms: 3** beds **Bathrooms: 1** bath

**Area: 1512** sq ft **Lot size: 129373.2** sq ft

County Or Parish: Breckinridge Subdivision Name: NONE

**Status:** Active

# **Building Details**

**Foundation Details:** Poured Concrete **Stories:** 1

Electric: Residential Roof: Metal

Construction Materials: Wood Frame, Brick, Brk/Ven Garage Spaces: 2

Basement: Unfinished, Walkout Unfinished

## **Amenities & Features**

Cooling: Central Air Exterior Features: Deck

**Utilities:** Electricity Connected, Septic System, Public **Parking Features:** Detached,

Water Driveway

**Heating:** Electric, Forced Air